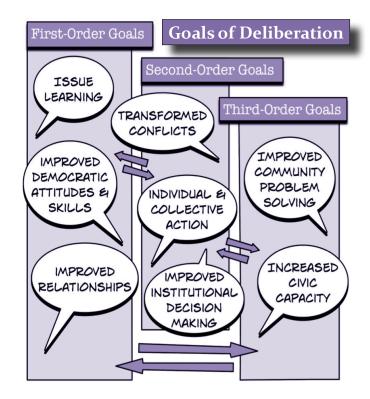

## What is a Deliberative Forum?

A moderated thoughtful public process where citizens will learn from one another, weighing various approaches, and find courses of action consistent with what the community and individuals hold valuable.

## During a deliberative forum, people:

- Look at different ways of thinking about a problem
- Exchange views with others
- Weigh benefit and trade-offs of different options
- Listen and reconsider in a safe environment